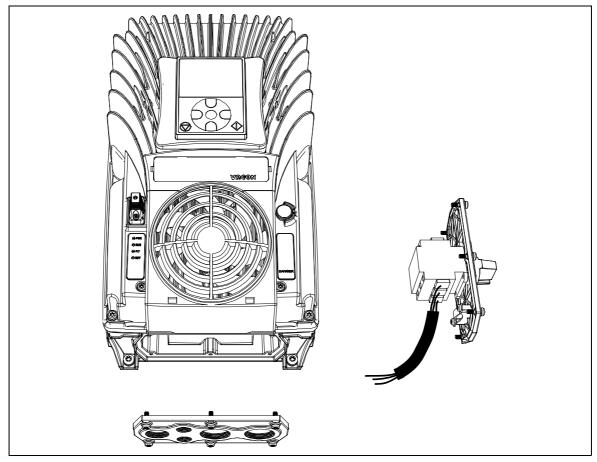

Figure 4. Cable entry plate from the bottom side of the drive from which the cables enter.

Figure 5. Powerhead separated from the terminal box.

Figure 6. Connection of the supply cable to the Mains switch (right-hand-side example).