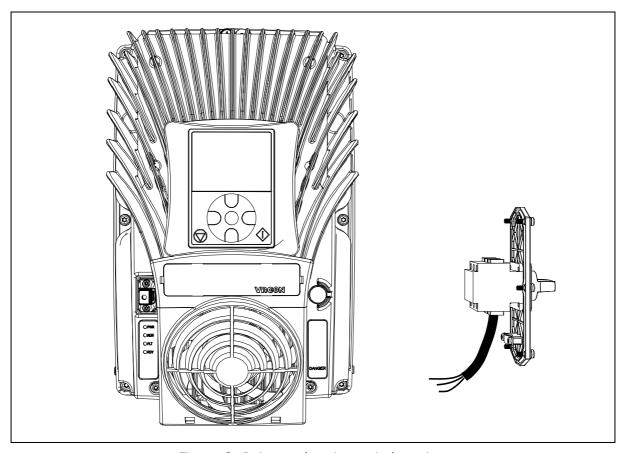

## 1.1 MOUNTING INSTRUCTIONS - MM5 EXAMPLE

Document code: DPD00978B

Figure 1. Content of the mains switch option package.

Figure 2. Drive and mains switch option.

Figure 3. The mains switch can be mounted on either side of the drive. Disconnect the cable entry plate in which mains switch has to be mounted: example for MM5.