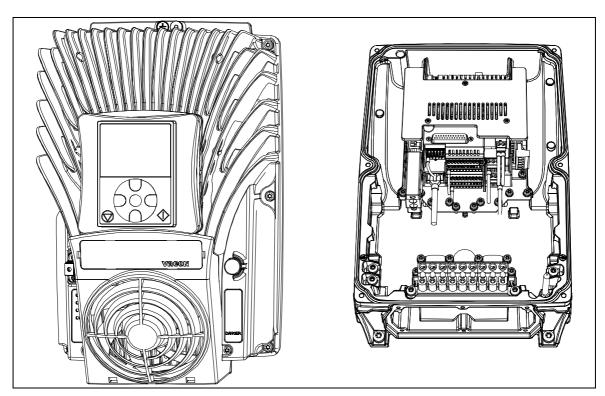

## 1.1 MOUNTING INSTRUCTIONS - MM5 EXAMPLE

Document code: DPD00978B

Figure 1. Content of the mains switch option package.

Figure 2. Drive and mains switch option.

Figure 3. The mains switch can be mounted on either side of the drive. Disconnect the cable entry plate in which mains switch has to be mounted: example for MM5.