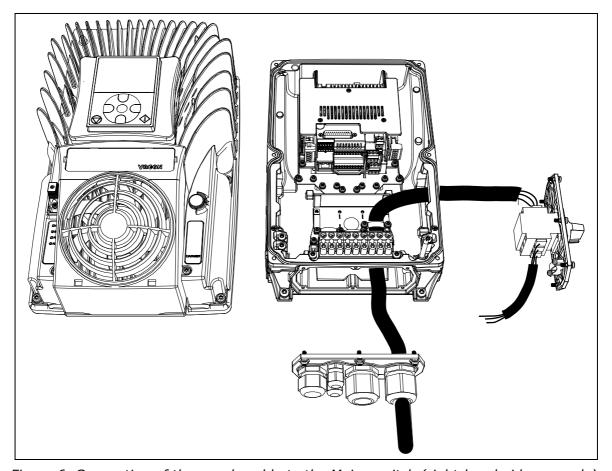

Figure 4. Cable entry plate from the bottom side of the drive from which the cables enter.

Figure 5. Powerhead separated from the terminal box.

Figure 6. Connection of the supply cable to the Mains switch (right-hand-side example).