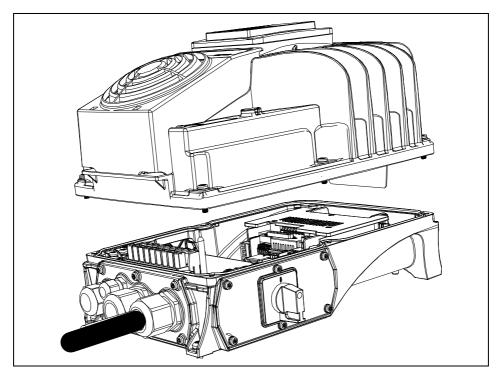

Figure 7. Mains switch, cable entry and cables connected.

Figure 8. Mount the powerhead on the terminal box.