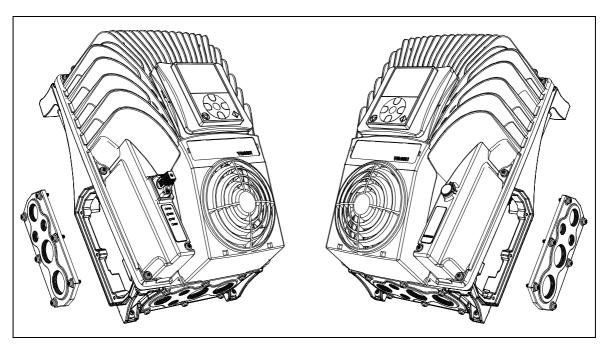

## 1.1 MOUNTING INSTRUCTIONS - MM5 EXAMPLE

Document code: DPD00978B

Figure 1. Content of the mains switch option package.

Figure 2. Drive and mains switch option.

Figure 3. The mains switch can be mounted on either side of the drive. Disconnect the cable entry plate in which mains switch has to be mounted: example for MM5.