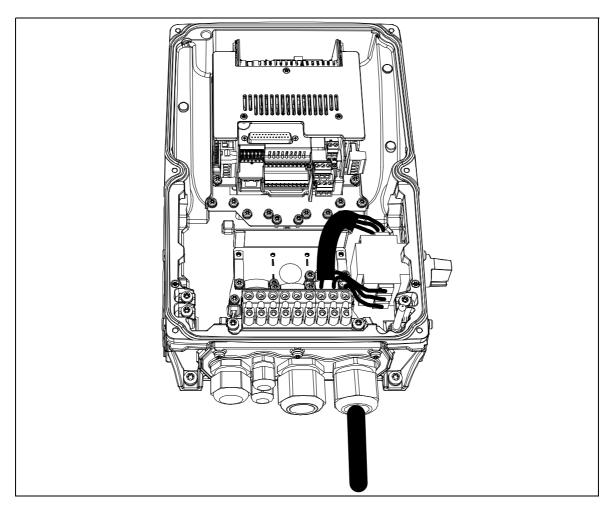

Figure 7. Mains switch, cable entry and cables connected.

Figure 8. Mount the powerhead on the terminal box.