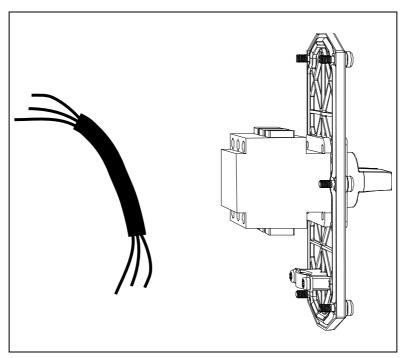

## 1.1 MOUNTING INSTRUCTIONS - MM5 EXAMPLE

Document code: DPD00978B

Figure 1. Content of the mains switch option package.

Figure 2. Drive and mains switch option.

Figure 3. The mains switch can be mounted on either side of the drive. Disconnect the cable entry plate in which mains switch has to be mounted: example for MM5.