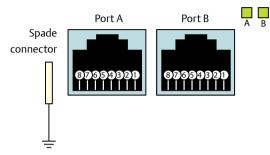

## **Terminal descriptions**

Link / activity indicators

| Terminal | Description |  |
|----------|-------------|--|
| 1        | Transmit +  |  |
| 2        | Transmit -  |  |
| 3        | Receive +   |  |
| 4        | N/A         |  |
| 5        | N/A         |  |
| 6        | Receive -   |  |
| 7        | N/A         |  |
| 8        | N/A         |  |

| Terminal | Description |
|----------|-------------|
| 1        | Transmit +  |
| 2        | Transmit -  |
| 3        | Receive +   |
| 4        | N/A         |
| 5        | N/A         |
| 6        | Receive -   |
| 7        | N/A         |
| 8        | N/A         |