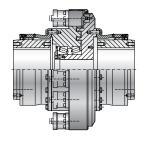

### FOR EXTRUDER APPLICATIONS

- ▶ with elastic jaw coupling
- precise overload protection
- removable center section for lateral mounting

#### WITH TORSIONALLY STIFF DISC PACK COUPLING

- ▶ single or double flex
- high torsional stiffness
- ▶ disc packs from highly elastic spring steel