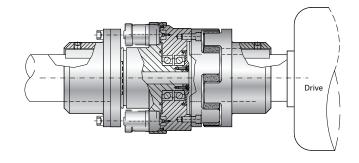

### FOR EXTRUDER APPLICATIONS

- ▶ with elastic jaw coupling
- precise overload protection
- removable center section for lateral mounting