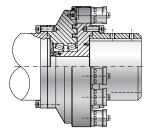

### FOR HIGH SPEED APPLICATIONS

- ▶ integral ball-plunger system
- extremely compact with a low moment of inertia
- ▶ balanced for high speed

## BUREAU VERITAS CERTIFIED

- ▶ for inland and offshore applications
- customized solutions
- rugged and special design for direct use in ship powertrains