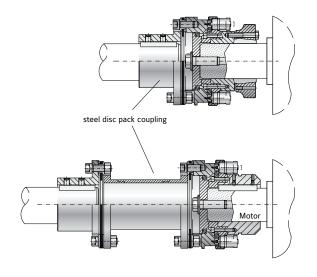

#### WITH TORSIONALLY STIFF DISC PACK COUPLING

- ▶ single or double flex
- high torsional stiffness
- ▶ disc packs from highly elastic spring steel