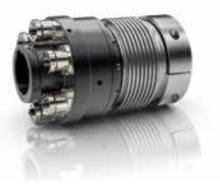

### FOR HIGH SPEED APPLICATIONS

- ▶ integral ball-plunger system
- extremely compact with a low moment of inertia
- ▶ balanced for high speed